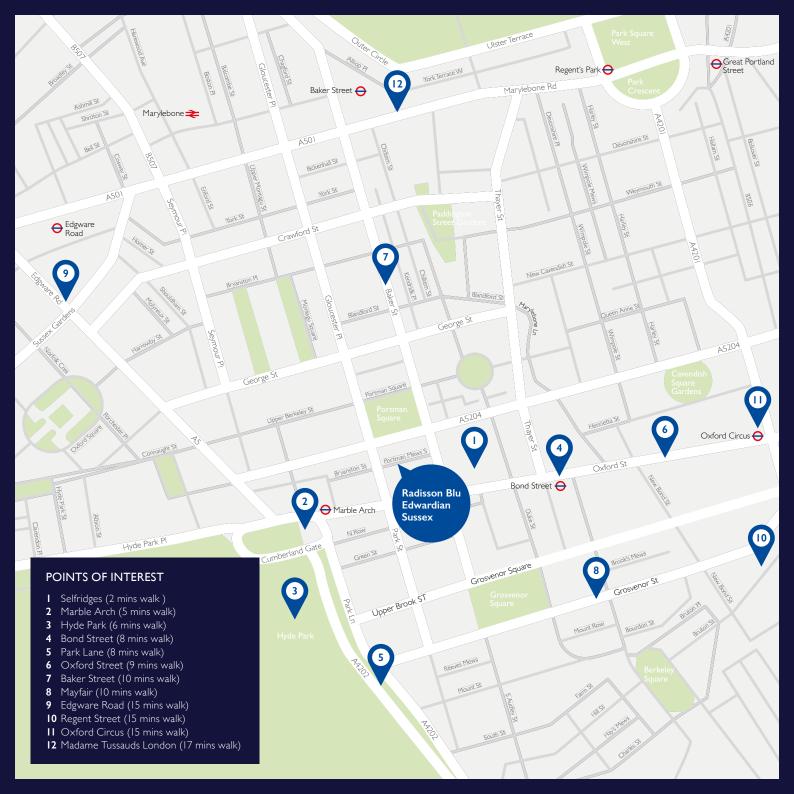

# **TRAVEL**

# Underground

Marble Arch (Central Line)

**Bond Street** 

(lubilee and Central Lines)